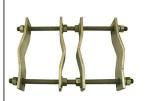

#### Suitable mounting hardware

UAM90L Galvanised steel heavy-duty right-angle clamp Boom: 40-75mm capability Mount pole: 40-75mm capability

UAM90LL Galvanised steel extra large heavy-duty right-angle clamp Boom: 60-115mm capability Mount pole: 60-115mm capability

UAM90UNI Galvanised steel large heavyduty right-angle clamp Boom: 40-70mm capability Mount pole: 40-90mm capability

NSM-218 Toughended nylon wall/side mount Boom: 38mm Mount hole: 16mm