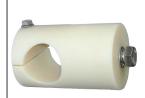

UAM90UNI Galvanised steel large heavyduty right-angle clamp Boom: 40-70mm capability Mount pole: 40-90mm capability

NSM-218 Toughended nylon wall/side mount Boom: 38mm Mount hole: 16mm