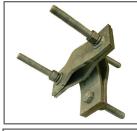

#### UAM180L Galvanised steel heavy-duty parallel clamp Boom: 40-75mm capability Mount pole: 40-75mm capability

UAM180UNIL
Galvanised steel extra large
heavy-duty parallel clamp
Boom: 40-90mm capability
Mount pole: 60-115mm
capability

UAM180UNI
Galvanised steel large heavyduty parallel clamp
Boom: 40-70mm capability
Mount pole: 40-90mm
capability

UAM180L-SS316
316 grade stainless steel large heavy-duty parallel clamp
Boom: 40-75mm capability
Mount pole: 40-75mm capability