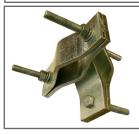

#### UAM180L Galvanised steel heavy-duty parallel clamp Boom: 40-75mm capability Mount pole: 40-75mm capability

UAM180UNIL
Galvanised steel extra large
heavy-duty parallel clamp
Boom: 40-90mm capability
Mount pole: 60-115mm
capability