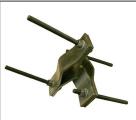

UAM90L Galvanised steel heavy-duty right-angle clamp Boom: 40-75mm capability Mount pole: 40-75mm capability

UAM90LL Galvanised steel extra large heavy-duty right-angle clamp Boom: 60-115mm capability Mount pole: 60-115mm capability