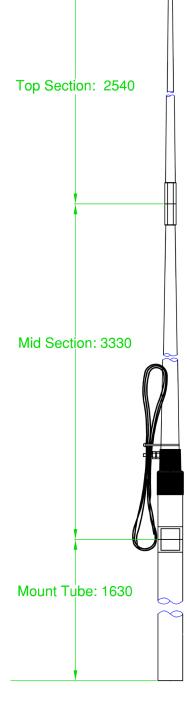

Mounting hardware, water-proofing, bird proofing and other installation accessories are all available separately.

| Construction                        | 2-section white radome, chrome joining ferrules, 2-piece 316 stainless steel mount section and external cable                     |
|-------------------------------------|-----------------------------------------------------------------------------------------------------------------------------------|
| Frequency range                     | 2-30 MHz - Marine HF, when combined with <u>suitable A.T.U.</u>                                                                   |
| Tuning                              | Field tuning using A.T.U.                                                                                                         |
| Gain                                | 2.1 dBi                                                                                                                           |
| Maximum power                       | 500 Watts PEP                                                                                                                     |
| Impedance - nominal                 | An A.T.U. is required to match to 50 Ohms                                                                                         |
| Polarisation                        | Vertical                                                                                                                          |
| Cable                               | 6 metres 20kV single core cable                                                                                                   |
| Termination                         | Stainless steel termination lug 25mm x 25mm                                                                                       |
| Height assembled:<br>Height packed: | 7.5 metres<br>3.4 metres                                                                                                          |
| Weight                              | 5.9kg                                                                                                                             |
| Projected area                      | 0.161m²                                                                                                                           |
| Wind load at 160kph                 | 19.559kg, 0.192kN                                                                                                                 |
| Mount section                       | 2-piece 316 stainless steel 2.0m x 38.1mmø                                                                                        |
| Mast mounting order separate        | 2 x UAM180L-316 heavy-duty parellel clamps or<br>2 x UAM90L-316 heavy-duty right-angle clamps                                     |
| Side/wall mounting order separate   | 2 x NSM-218                                                                                                                       |
| Mounting position recommended       | Mount as high on your vessel or structure as possible using appropriate mounting hardware. Ensure no obstructions around antenna. |
| Installation tools required         | 16mm spanners for sectional securing<br>32mm spanner for mount section securing                                                   |