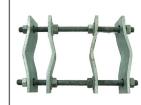

UAM180UNI
Galvanised steel large heavyduty parallel clamp
Boom: 40-70mm capability
Mount pole: 40-90mm
capability

UAM180L-SS316
316 grade stainless steel large heavy-duty parallel clamp
Boom: 40-75mm capability
Mount pole: 40-75mm capability