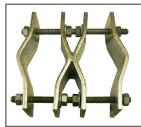

#### Suitable mounting hardware

#### UAM180L Galvanised steel heavy-duty parallel clamp Boom: 40-75mm capability Mount pole: 40-75mm capability

UAM180UNIL
Galvanised steel extra large
heavy-duty parallel clamp
Boom: 40-90mm capability
Mount pole: 60-115mm
capability

UAM180UNI
Galvanised steel large heavyduty parallel clamp
Boom: 40-70mm capability
Mount pole: 40-90mm
capability

UAM180L-SS316
316 grade stainless steel large heavy-duty parallel clamp
Boom: 40-75mm capability
Mount pole: 40-75mm capability