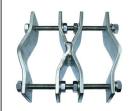

UAM90UNI Galvanised steel large heavyduty right-angle clamp Boom: 40-70mm capability Mount pole: 40-90mm capability

NSM-218 Toughended nylon wall/side mount Boom: 38mm Mount hole: 16mm