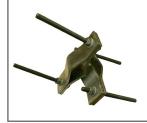

ional vertical radiators
Marine HF 2-30 MHz



#### Suitable mounting hardware



#### UAM180L Galvanised steel heavy-duty parallel clamp Boom: 40-75mm capability Mount pole: 40-75mm capability



UAM180UNI
Galvanised steel large heavyduty parallel clamp
Boom: 40-70mm capability
Mount pole: 40-90mm
capability



UAM180UNIL
Galvanised steel extra large
heavy-duty parallel clamp
Boom: 40-90mm capability
Mount pole: 60-115mm
capability



UAM180L-SS316
316 grade stainless steel large
heavy-duty parallel clamp
Boom: 40-75mm capability
Mount pole: 40-75mm
capability



UAM90L Galvanised steel heavy-duty right-angle clamp Boom: 40-75mm capability Mount pole: 40-75mm capability



UAM90UNI Galvanised steel large heavyduty right-angle clamp Boom: 40-70mm capability Mount pole: 40-90mm capability



UAM90LL Galvanised steel extra large heavy-duty right-angle clamp Boom: 60-115mm capability Mount pole: 60-115mm capability



NSM-218 Toughended nylon wall/side mount Boom: 38mm Mount hole: 16mm



NSM-223 Toughended nylon wall/side mount Boom: 50mm Mount hole: 16mm