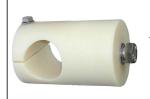

#### UAM180L Galvanised steel heavy-duty parallel clamp Boom: 40-75mm capability Mount pole: 40-75mm capability

UAM180UNI
Galvanised steel large heavyduty parallel clamp
Boom: 40-70mm capability
Mount pole: 40-90mm
capability

UAM90L Galvanised steel heavy-duty right-angle clamp Boom: 40-75mm capability Mount pole: 40-75mm capability

UAM90UNI Galvanised steel large heavyduty right-angle clamp Boom: 40-70mm capability Mount pole: 40-90mm capability