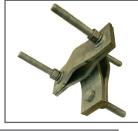

UAM90LL Galvanised steel extra large heavy-duty right-angle clamp Boom: 60-115mm capability Mount pole: 60-115mm capability

NSM-218 Toughended nylon wall/side mount Boom: 38mm Mount hole: 16mm

NSM-223 Toughended nylon wall/side mount Boom: 50mm Mount hole: 16mm