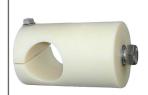

UAM180UNIL
Galvanised steel extra large
heavy-duty parallel clamp
Boom: 40-90mm capability
Mount pole: 60-115mm
capability

UAM180L-SS316
316 grade stainless steel large
heavy-duty parallel clamp
Boom: 40-75mm capability
Mount pole: 40-75mm
capability

UAM90LL Galvanised steel extra large heavy-duty right-angle clamp Boom: 60-115mm capability Mount pole: 60-115mm capability

NSM-218 Toughended nylon wall/side mount Boom: 38mm Mount hole: 16mm

NSM-223 Toughended nylon wall/side mount Boom: 50mm Mount hole: 16mm