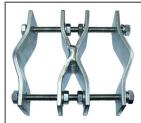

UAM90L Galvanised steel heavy-duty right-angle clamp Boom: 40-75mm capability Mount pole: 40-75mm capability

UAM90UNI Galvanised steel large heavyduty right-angle clamp Boom: 40-70mm capability Mount pole: 40-90mm capability