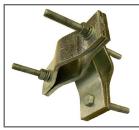

UAM180UNIL
Galvanised steel extra large
heavy-duty parallel clamp
Boom: 40-90mm capability
Mount pole: 60-115mm
capability

UAM180L-SS316
316 grade stainless steel large
heavy-duty parallel clamp
Boom: 40-75mm capability
Mount pole: 40-75mm
capability