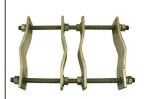

#### UAM180L Galvanised steel heavy-duty parallel clamp Boom: 40-75mm capability Mount pole: 40-75mm capability

UAM180UNI
Galvanised steel large heavyduty parallel clamp
Boom: 40-70mm capability
Mount pole: 40-90mm
capability