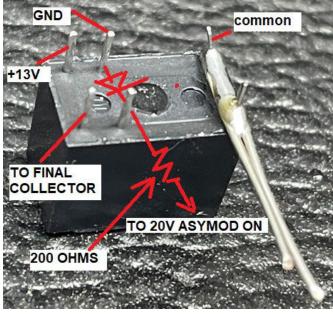

## FTDX 1200, go to the advanced menu:

Press the 1.8, 3.5, & 7.0 band buttons while powering up.

Go to the 100W setting for each of the bands and set to max. Press the MENU button for two seconds to save settings.