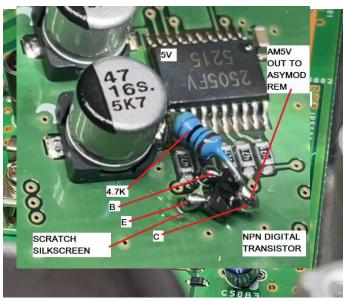

## FTDX 1200, go to the advanced menu:

Press the 1.8, 3.5, & 7.0 band buttons while powering up.

Go to the 100W setting for each of the bands and set to max. Press the MENU button for two seconds to save settings.