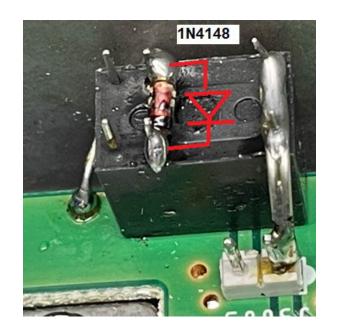

## FTDX 1200, go to the advanced menu:

Press the 1.8, 3.5, & 7.0 band buttons while powering up.

Go to the 100W setting for each of the bands and set to max. Press the MENU button for two seconds to save settings.