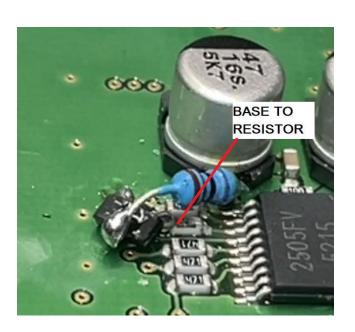

## FTDX 1200, go to the advanced menu:

Press the 1.8, 3.5, & 7.0 band buttons while powering up.

Go to the 100W setting for each of the bands and set to max. Press the MENU button for two seconds to save settings.