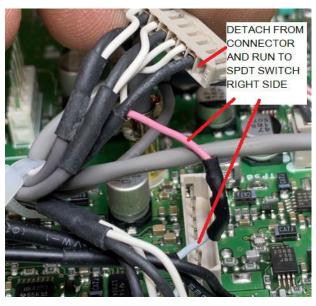

## FTDX 1200, go to the advanced menu:

Press the 1.8, 3.5, & 7.0 band buttons while powering up.

Go to the 100W setting for each of the bands and set to max. Press the MENU button for two seconds to save settings.