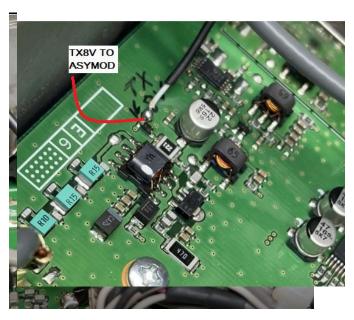

## Yaesu FTDX 1200 **A**symod 7

## StandAlone

## Installation Instructions

































On the



## FTDX 1200, go to the advanced menu:

Press the 1.8, 3.5, & 7.0 band buttons while powering up.

Go to the 100W setting for each of the bands and set to max. Press the MENU button for two seconds to save settings.

10-03 100w TXG 1.8 for 160 meters 16-03 100w TXG 21 for 15 meters

11-03 100w TXG 3.5 for 80 meters 17-03 100w TXG 24 for 12 meters

12-03 100w TXG 7 for 40 meters 18-03 100w TXG 28 for 10 meters

13-03 100w TXG 10 for 30 meters Last. Go to menu 20-02, AM TX-CAR AM and set to MAX (around 38)

14-03 100w TXG 14 for 20 meters

15-03 100w TXG 18 for 17 meters

Asymod products are available at www.asymod.am

Customer support: <a href="mailto:asymod@asymod.am">asymod@asymod.am</a>

"Asymod" is a registered trademark and may not be reproduced or u