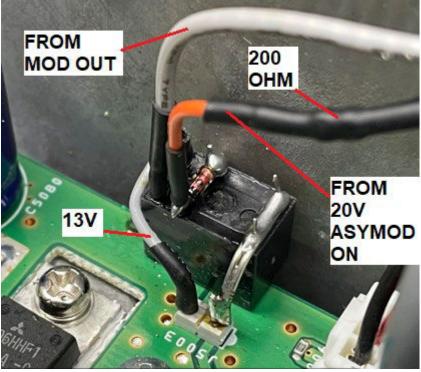

## Yaesu FTDX 1200 **A**symod 7

## StandAlone

## Installation Instructions

On the