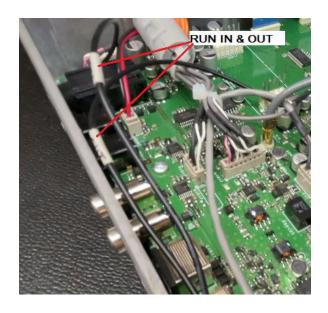

## FTDX 1200, go to the advanced menu:

Press the 1.8, 3.5, & 7.0 band buttons while powering up.

Go to the 100W setting for each of the bands and set to max. Press the MENU button for two seconds to save settings.