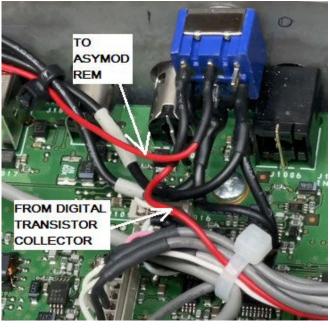

## FTDX 1200, go to the advanced menu:

Press the 1.8, 3.5, & 7.0 band buttons while powering up.

Go to the 100W setting for each of the bands and set to max. Press the MENU button for two seconds to save settings.