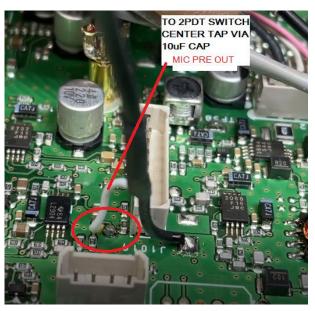

## Yaesu FTDX 1200 **A**symod 7

## StandAlone

## Installation Instructions

































On the



## FTDX 1200, go to the advanced menu:

Press the 1.8, 3.5, & 7.0 band buttons while powering up.

Go to the 100W setting for each of the bands and set to max. Press the MENU button for two seconds to save settings.

10-03 100w TXG 1.8 for 160 meters 16-03 100w TXG 21 for 15 meters

11-03 100w TXG 3.5 for 80 meters 17-03 100w TXG 24 for 12 meters

12-03 100w TXG 7 for 40 meters 18-03 100w TXG 28 for 10 meters

13-03 100w TXG 10 for 30 meters Last. Go to menu 20-02, AM TX-CAR AM and set to MAX (around 38)

14-03 100w TXG 14 for 20 meters

15-03 100w TXG 18 for 17 meters

Asymod products are available at www.asymod.am

Customer support: <a href="mailto:asymod@asymod.am">asymod@asymod.am</a>

"Asymod" is a registered trademark and may not be reproduced or