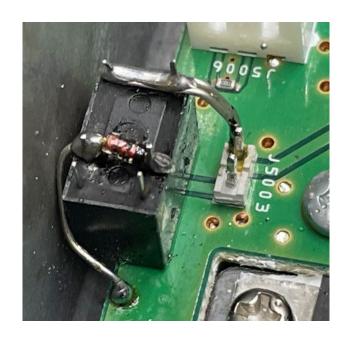

## Yaesu FTDX 1200 **A**symod 7

## StandAlone

## Installation Instructions

On the