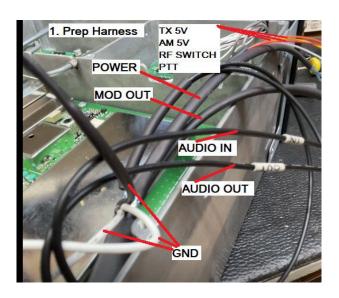

## Yaesu FTDX 1200 **A**symod 7

## StandAlone

## Installation Instructions

































On the



## FTDX 1200, go to the advanced menu:

Press the 1.8, 3.5, & 7.0 band buttons while powering up.

Go to the 100W setting for each of the bands and set to max. Press the MENU button for two seconds to save settings.

10-03 100w TXG 1.8 for 160 meters 16-03 100w TXG 21 for 15 meters

11-03 100w TXG 3.5 for 80 meters 17-03 100w TXG 24 for 12 meters

12-03 100w TXG 7 for 40 meters 18-03 100w TXG 28 for 10 meters

13-03 100w TXG 10 for 30 meters Last. Go to menu 20-02, AM TX-CAR AM and set to MAX (around 38)

14-03 100w TXG 14 for 20 meters

15-03 100w TXG 18 for 17 meters

Asymod products are available at www.asymod.am

Customer support: <a href="mailto:asymod@asymod.am">asymod@asymod.am</a>

"Asymod" is a registered trademark and may not be reproduced