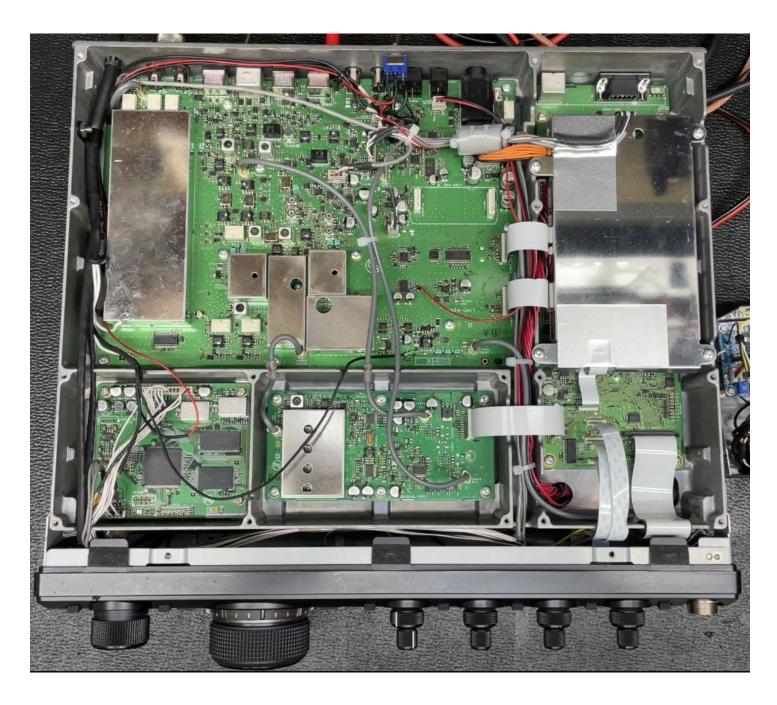

## Yaesu FTDX 1200 **A**symod 7

## StandAlone

## Installation Instructions

On the