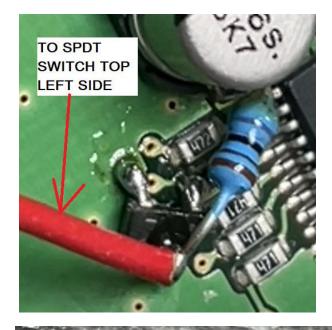

## FTDX 1200, go to the advanced menu:

Press the 1.8, 3.5, & 7.0 band buttons while powering up.

Go to the 100W setting for each of the bands and set to max. Press the MENU button for two seconds to save settings.