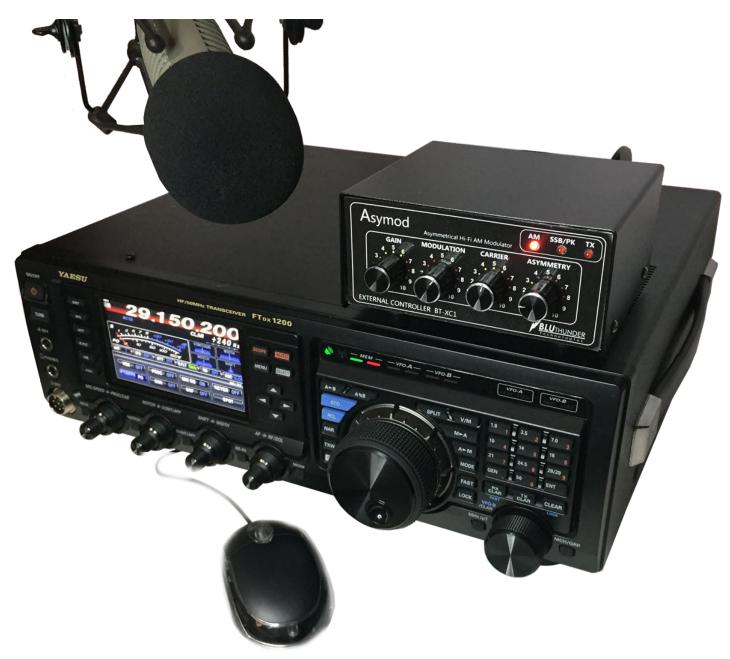

## Yaesu FTDX 1200 **A**symod 7

## StandAlone

## Installation Instructions

































On the



## FTDX 1200, go to the advanced menu:

Press the 1.8, 3.5, & 7.0 band buttons while powering up.

Go to the 100W setting for each of the bands and set to max. Press the MENU button for two seconds to save settings.

10-03 100w TXG 1.8 for 160 meters 16-03 100w TXG 21 for 15 meters

11-03 100w TXG 3.5 for 80 meters 17-03 100w TXG 24 for 12 meters

12-03 100w TXG 7 for 40 meters 18-03 100w TXG 28 for 10 meters

13-03 100w TXG 10 for 30 meters Last. Go to menu 20-02, AM TX-CAR AM and set to MAX (around 38)

14-03 100w TXG 14 for 20 meters

15-03 100w TXG 18 for 17 meters

Asymod products are available at www.asymod.am

Customer support: <a href="mailto:asymod@asymod.am">asymod@asymod.am</a>

"Asymod" is a registered trademark and may not be reproduce