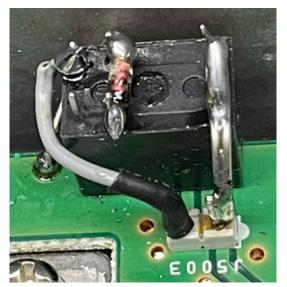

## Yaesu FTDX 1200 **A**symod 7

## StandAlone

## Installation Instructions

On the