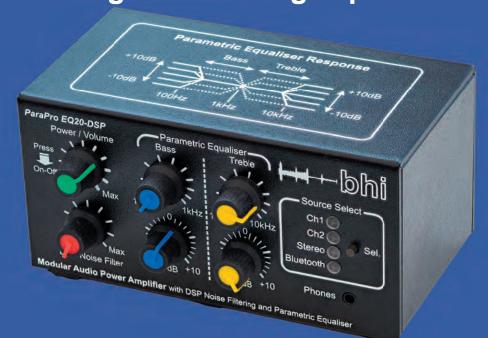

#### Introduction:

The bhi ParaPro EQ20 audio DSP range has a high performance audio processing system with a 20W audio ampli er and parametric equalisation. Unlike standard tone control, graphic equalisation and preset EQ settings a parametric equaliser allows you to ne-tune your audio to suit to your our own hearing, especially useful if you suffer hearing loss. Four models are available including the option of our world-class DSP noise cancelling technology and Bluetooth connectivity. You can boost or cut speci c frequencies from 100Hz to 10KHz by up to ±10dB. The EQ20-DSP & EQ20B-DSP models have the latest bhi DSP noise cancelling technology, which distinguishes speech from noise across the whole audio bandwidth resulting in clear intelligible speech under most conditions, making your listening experience much more enjoyable. Bluetooth connectivity is an option on the EQ20B & EQ20B-DSP effectively turning your ParaPro EQ20 unit into a Bluetooth speaker.

## bhi ParaPro EQ20 Range Features:

- Powerful high-performance audio processing system
- ◆ Parametric equaliser lets you adjust the audio to suit your own hearing
- bhi's world-class DSP noise cancelling technology
- Greatly bene ts those with hearing loss
- 10W audio per channel Class-D ampli er
- ◆ No complicated menus with simple control of all functions
- ◆ Two separate 3.5mm mono inputs or a single stereo audio input
- ♦ 4mm or RCA phono plug audio output connections
- Connect passive speakers or powered speakers using LLV1 Line Level Converter
- ♦ 3.5mm stereo headphone output
- Signal input overload feature
- 12V DC operation (2A)
- User manual and full accessory kit supplied

#### Four models:

EQ20 - 20W audio and parametric equalisation

EQ20B - 20W audio, parametric equalisation & Bluetooth

EQ20-DSP - 20W audio, parametric equalisation and bhi DSP noise cancelling

EQ20B-DSP - 20W audio, parametric equalisation, bhi DSP noise cancelling & Bluetooth