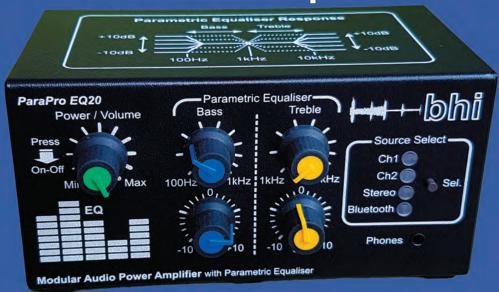

#### Introduction:

The bhi ParaPro EQ20 audio DSP range has a high performance audio processing system with a 20W audio ampli er and parametric equalisation. Unlike standard tone control, graphic equalisation and preset EQ settings a parametric equaliser allows you to ne-tune your audio to suit to your our own hearing, especially useful if you suffer hearing loss. Four models are available including the option of our world-class DSP noise cancelling technology and Bluetooth connectivity. You can boost or cut speci c frequencies from 100Hz to 10KHz by up to ±10dB. The EQ20-DSP & EQ20B-DSP models have the latest bhi DSP noise cancelling technology, which distinguishes speech from noise across the whole audio bandwidth resulting in clear intelligible speech under most conditions, making your listening experience much more enjoyable. Bluetooth connectivity is an option on the EQ20B & EQ20B-DSP effectively turning your ParaPro EQ20 unit into a Bluetooth speaker.

## bhi ParaPro EQ20 Range Features:

- Powerful high-performance audio processing system
- ◆ Parametric equaliser lets you adjust the audio to suit your own hearing
- bhi's world-class DSP noise cancelling technology
- Greatly bene ts those with hearing loss
- 10W audio per channel Class-D ampli er
- ◆ No complicated menus with simple control of all functions
- ◆ Two separate 3.5mm mono inputs or a single stereo audio input
- ♦ 4mm or RCA phono plug audio output connections
- Connect passive speakers or powered speakers using LLV1 Line Level Converter
- ♦ 3.5mm stereo headphone output
- Signal input overload feature
- 12V DC operation (2A)
- User manual and full accessory kit supplied

#### Four models:

EQ20 - 20W audio and parametric equalisation

EQ20B - 20W audio, parametric equalisation & Bluetooth

EQ20-DSP - 20W audio, parametric equalisation and bhi DSP noise cancelling

EQ20B-DSP - 20W audio, parametric equalisation, bhi DSP noise cancelling & Bluetooth