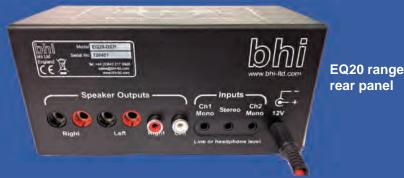

## bhi ParaPro EQ20 Range Features:

- Powerful high-performance audio processing system
- ◆ Parametric equaliser lets you adjust the audio to suit your own hearing
- bhi's world-class DSP noise cancelling technology
- Greatly bene ts those with hearing loss
- 10W audio per channel Class-D ampli er
- ◆ No complicated menus with simple control of all functions
- ◆ Two separate 3.5mm mono inputs or a single stereo audio input
- ♦ 4mm or RCA phono plug audio output connections
- Connect passive speakers or powered speakers using LLV1 Line Level Converter
- ♦ 3.5mm stereo headphone output
- Signal input overload feature
- 12V DC operation (2A)
- User manual and full accessory kit supplied