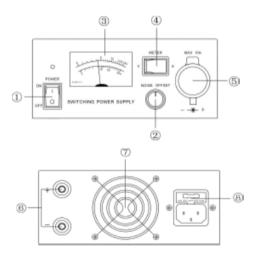

#### PART NAME

- 1. Power switch
- 2. Noise offset volume control
- 3. Volt/ Amp meter
- 4. Meter switch
- 5. Cigarette plug terminal (10A max)
- 6. Output terminal (30A max)
- 7. Cooling fan
- 8. FUSE