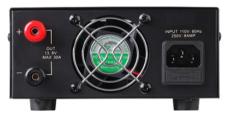

rox. 1.5kg                                      |

#### **FEATURES**

- Short-circuit, Automatic current limiting Front panel
- Analog Volt/ Amp meter with back-lit
- Rear panel binding posts output terminals (30A max)
- Precision output voltage regulation of less than 2%
- Low peak-peak ripple of less than 80mV
- Noise offset volume control
- External fuse access

# **APPLICATION**

- Most base and mobile radios
- Communications equipments
- Auto mobile sound systems
- Portable entertainment equipment and appliance
- Test equipment and appliances



#### PART NAME

- 1. Power switch
- 2. Noise offset volume control
- 3. Volt/ Amp meter
- 4. Meter switch
- 5. Cigarette plug terminal (10A max)
- 6. Output terminal (30A max)
- 7. Cooling fan
- 8. FUSE

## Front panel



#### **Rear panel**