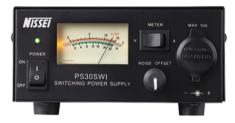

ht                | approx. 1.5kg                                      |

#### **FEATURES**

- Short-circuit, Automatic current limiting Front panel
- Analog Volt/ Amp meter with back-lit
- Rear panel binding posts output terminals (30A max)
- Precision output voltage regulation of less than 2%
- Low peak-peak ripple of less than 80mV
- Noise offset volume control
- External fuse access

# **APPLICATION**

- Most base and mobile radios
- Communications equipments
- Auto mobile sound systems
- Portable entertainment equipment and appliance
- Test equipment and appliances



#### PART NAME

- 1. Power switch
- 2. Noise offset volume control
- 3. Volt/ Amp meter
- 4. Meter switch
- 5. Cigarette plug terminal (10A max)
- 6. Output terminal (30A max)
- 7. Cooling fan
- 8. FUSE

## Front panel



#### **Rear panel**