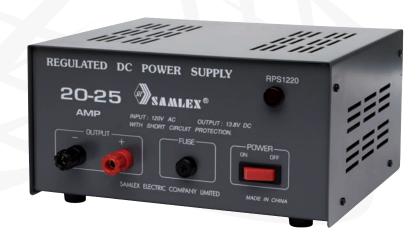

## Linear Power Supplies

Model RPS-1220 20 Amps

| MODELNO                        | PDC 4220                      |
|--------------------------------|-------------------------------|
| MODEL NO.                      | RPS-1220                      |
| INPUT VOLTAGE RANGE            | 110 - 120 VAC, 60 Hz          |
| OUTPUT VOLTAGE                 | 13.8 VDC                      |
| OUTPUT CURRENT, CONTINUOUS     | 20 A                          |
| MAXIMUM SURGE                  | 25 A                          |
| OUTPUT VOLTAGE STABILITY       | +/- 0.05 V                    |
| FUSE RATING                    | 5 A                           |
| PEAK TO PEAK RIPPLE            | < 10 mV                       |
| OPERATING TEMPERATURE          | 0°C to 40°C                   |
| PROTECTIONS                    | Short circuit, over voltage   |
| ENCLOSURE                      | Heavy duty metal cabinet      |
| TERMINALS                      | Binding post output terminals |
| DIMENSIONS, MM (L x W x H)     | 254 x 249 x 127               |
| DIMENSIONS, INCHES (L x W x H) | 10.0 x 9.8 x 5                |
| WEIGHT, KG                     | 8.4                           |
| WEIGHT, LB                     | 18.5                          |