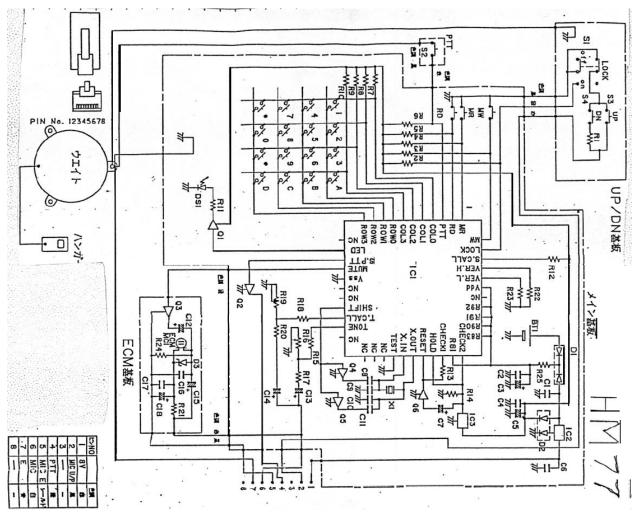

## **HM-77 Schematic and Parts List**

| No          | Type             |       | Type                                                                                                                                                                                                                                                                                                                                                                                                                                                                                                                                                                                                                                                                                                                                                                                                                                                                                                                                                                                                                                                                                                                                                                                                                                                                                                                                                                                                                                                                                                                                                                                                                                                                                                                                                                                                                                                                                                                                                                                                                                                                                                                           |
|-------------|------------------|-------|--------------------------------------------------------------------------------------------------------------------------------------------------------------------------------------------------------------------------------------------------------------------------------------------------------------------------------------------------------------------------------------------------------------------------------------------------------------------------------------------------------------------------------------------------------------------------------------------------------------------------------------------------------------------------------------------------------------------------------------------------------------------------------------------------------------------------------------------------------------------------------------------------------------------------------------------------------------------------------------------------------------------------------------------------------------------------------------------------------------------------------------------------------------------------------------------------------------------------------------------------------------------------------------------------------------------------------------------------------------------------------------------------------------------------------------------------------------------------------------------------------------------------------------------------------------------------------------------------------------------------------------------------------------------------------------------------------------------------------------------------------------------------------------------------------------------------------------------------------------------------------------------------------------------------------------------------------------------------------------------------------------------------------------------------------------------------------------------------------------------------------|
| ICI         | TMP47C452AF      | C2    | THE RESERVE OF THE PARTY OF THE |
| 102         | TA78L05F         | C3    | 22µF6.3V                                                                                                                                                                                                                                                                                                                                                                                                                                                                                                                                                                                                                                                                                                                                                                                                                                                                                                                                                                                                                                                                                                                                                                                                                                                                                                                                                                                                                                                                                                                                                                                                                                                                                                                                                                                                                                                                                                                                                                                                                                                                                                                       |
| 1C3         | S-8054ALR-LN     | *C4   | O.I.                                                                                                                                                                                                                                                                                                                                                                                                                                                                                                                                                                                                                                                                                                                                                                                                                                                                                                                                                                                                                                                                                                                                                                                                                                                                                                                                                                                                                                                                                                                                                                                                                                                                                                                                                                                                                                                                                                                                                                                                                                                                                                                           |
| QI          | RN2404 相当        | ·C5   | 22µF6.3V                                                                                                                                                                                                                                                                                                                                                                                                                                                                                                                                                                                                                                                                                                                                                                                                                                                                                                                                                                                                                                                                                                                                                                                                                                                                                                                                                                                                                                                                                                                                                                                                                                                                                                                                                                                                                                                                                                                                                                                                                                                                                                                       |
| Q2          | ·RNI402 相当       | C6:   | O.I.JF                                                                                                                                                                                                                                                                                                                                                                                                                                                                                                                                                                                                                                                                                                                                                                                                                                                                                                                                                                                                                                                                                                                                                                                                                                                                                                                                                                                                                                                                                                                                                                                                                                                                                                                                                                                                                                                                                                                                                                                                                                                                                                                         |
| Q3          | RNI403 相当 ·      | C7:   | O.IJF 50v                                                                                                                                                                                                                                                                                                                                                                                                                                                                                                                                                                                                                                                                                                                                                                                                                                                                                                                                                                                                                                                                                                                                                                                                                                                                                                                                                                                                                                                                                                                                                                                                                                                                                                                                                                                                                                                                                                                                                                                                                                                                                                                      |
| Q4          | RNI404 相当        | C8    | 220pF CH -                                                                                                                                                                                                                                                                                                                                                                                                                                                                                                                                                                                                                                                                                                                                                                                                                                                                                                                                                                                                                                                                                                                                                                                                                                                                                                                                                                                                                                                                                                                                                                                                                                                                                                                                                                                                                                                                                                                                                                                                                                                                                                                     |
| Q5.         | RNI404 相当        | C9 :  | ·IOOpF CH                                                                                                                                                                                                                                                                                                                                                                                                                                                                                                                                                                                                                                                                                                                                                                                                                                                                                                                                                                                                                                                                                                                                                                                                                                                                                                                                                                                                                                                                                                                                                                                                                                                                                                                                                                                                                                                                                                                                                                                                                                                                                                                      |
| Q6          | RNI403 相当        | CIO   | 100pF CH                                                                                                                                                                                                                                                                                                                                                                                                                                                                                                                                                                                                                                                                                                                                                                                                                                                                                                                                                                                                                                                                                                                                                                                                                                                                                                                                                                                                                                                                                                                                                                                                                                                                                                                                                                                                                                                                                                                                                                                                                                                                                                                       |
| DI          | ISSI84           | CII   | 220pF CH                                                                                                                                                                                                                                                                                                                                                                                                                                                                                                                                                                                                                                                                                                                                                                                                                                                                                                                                                                                                                                                                                                                                                                                                                                                                                                                                                                                                                                                                                                                                                                                                                                                                                                                                                                                                                                                                                                                                                                                                                                                                                                                       |
| D2          | ISS272           | CI2   | 4:7µF 25V                                                                                                                                                                                                                                                                                                                                                                                                                                                                                                                                                                                                                                                                                                                                                                                                                                                                                                                                                                                                                                                                                                                                                                                                                                                                                                                                                                                                                                                                                                                                                                                                                                                                                                                                                                                                                                                                                                                                                                                                                                                                                                                      |
| D3          | RD4.7E           | CI3   | 1 μF50V                                                                                                                                                                                                                                                                                                                                                                                                                                                                                                                                                                                                                                                                                                                                                                                                                                                                                                                                                                                                                                                                                                                                                                                                                                                                                                                                                                                                                                                                                                                                                                                                                                                                                                                                                                                                                                                                                                                                                                                                                                                                                                                        |
| ΧI          | CSB480EI6        | CI4   | 1 µF50V                                                                                                                                                                                                                                                                                                                                                                                                                                                                                                                                                                                                                                                                                                                                                                                                                                                                                                                                                                                                                                                                                                                                                                                                                                                                                                                                                                                                                                                                                                                                                                                                                                                                                                                                                                                                                                                                                                                                                                                                                                                                                                                        |
| RI          | 470Ω             |       | 0.33 MF 50 V                                                                                                                                                                                                                                                                                                                                                                                                                                                                                                                                                                                                                                                                                                                                                                                                                                                                                                                                                                                                                                                                                                                                                                                                                                                                                                                                                                                                                                                                                                                                                                                                                                                                                                                                                                                                                                                                                                                                                                                                                                                                                                                   |
| R2          | 470kΩ·           |       | THE RESERVE THE PERSON NAMED IN COLUMN 2 I |
| R3-RIO      | 470kΩ ネットワーク抵抗器・ | CI7   | .4700pF50V                                                                                                                                                                                                                                                                                                                                                                                                                                                                                                                                                                                                                                                                                                                                                                                                                                                                                                                                                                                                                                                                                                                                                                                                                                                                                                                                                                                                                                                                                                                                                                                                                                                                                                                                                                                                                                                                                                                                                                                                                                                                                                                     |
| RII         | 5.6kΩ            | . CI8 | IOµFI6V                                                                                                                                                                                                                                                                                                                                                                                                                                                                                                                                                                                                                                                                                                                                                                                                                                                                                                                                                                                                                                                                                                                                                                                                                                                                                                                                                                                                                                                                                                                                                                                                                                                                                                                                                                                                                                                                                                                                                                                                                                                                                                                        |
| RI2         | 470kΩ :          | DSI   | TLR226                                                                                                                                                                                                                                                                                                                                                                                                                                                                                                                                                                                                                                                                                                                                                                                                                                                                                                                                                                                                                                                                                                                                                                                                                                                                                                                                                                                                                                                                                                                                                                                                                                                                                                                                                                                                                                                                                                                                                                                                                                                                                                                         |
| RI3         | IOkΩ             | MCI   | The second secon |
| RI4         | 110111           | SI    | スライドスイッチ                                                                                                                                                                                                                                                                                                                                                                                                                                                                                                                                                                                                                                                                                                                                                                                                                                                                                                                                                                                                                                                                                                                                                                                                                                                                                                                                                                                                                                                                                                                                                                                                                                                                                                                                                                                                                                                                                                                                                                                                                                                                                                                       |
| RI5         | 6.8kn            |       | タクトスイッチ                                                                                                                                                                                                                                                                                                                                                                                                                                                                                                                                                                                                                                                                                                                                                                                                                                                                                                                                                                                                                                                                                                                                                                                                                                                                                                                                                                                                                                                                                                                                                                                                                                                                                                                                                                                                                                                                                                                                                                                                                                                                                                                        |
| RI6         |                  | · S3  | タクトスイッチ                                                                                                                                                                                                                                                                                                                                                                                                                                                                                                                                                                                                                                                                                                                                                                                                                                                                                                                                                                                                                                                                                                                                                                                                                                                                                                                                                                                                                                                                                                                                                                                                                                                                                                                                                                                                                                                                                                                                                                                                                                                                                                                        |
| ·RI7        | 1.8ΚΩ            | \$4   | タクトスイッチ                                                                                                                                                                                                                                                                                                                                                                                                                                                                                                                                                                                                                                                                                                                                                                                                                                                                                                                                                                                                                                                                                                                                                                                                                                                                                                                                                                                                                                                                                                                                                                                                                                                                                                                                                                                                                                                                                                                                                                                                                                                                                                                        |
| RI8         | 1000             | BTI   | BR2032-IT2                                                                                                                                                                                                                                                                                                                                                                                                                                                                                                                                                                                                                                                                                                                                                                                                                                                                                                                                                                                                                                                                                                                                                                                                                                                                                                                                                                                                                                                                                                                                                                                                                                                                                                                                                                                                                                                                                                                                                                                                                                                                                                                     |
| RI9         | THIS THIS THE    | PINA  | Mike 4/Nes                                                                                                                                                                                                                                                                                                                                                                                                                                                                                                                                                                                                                                                                                                                                                                                                                                                                                                                                                                                                                                                                                                                                                                                                                                                                                                                                                                                                                                                                                                                                                                                                                                                                                                                                                                                                                                                                                                                                                                                                                                                                                                                     |
| R20         | 12kn             | 1     | Red                                                                                                                                                                                                                                                                                                                                                                                                                                                                                                                                                                                                                                                                                                                                                                                                                                                                                                                                                                                                                                                                                                                                                                                                                                                                                                                                                                                                                                                                                                                                                                                                                                                                                                                                                                                                                                                                                                                                                                                                                                                                                                                            |
| R2I         | 2kΩ              | 12    | BLACK                                                                                                                                                                                                                                                                                                                                                                                                                                                                                                                                                                                                                                                                                                                                                                                                                                                                                                                                                                                                                                                                                                                                                                                                                                                                                                                                                                                                                                                                                                                                                                                                                                                                                                                                                                                                                                                                                                                                                                                                                                                                                                                          |
| R22         | IkΩ              | 4     | Green                                                                                                                                                                                                                                                                                                                                                                                                                                                                                                                                                                                                                                                                                                                                                                                                                                                                                                                                                                                                                                                                                                                                                                                                                                                                                                                                                                                                                                                                                                                                                                                                                                                                                                                                                                                                                                                                                                                                                                                                                                                                                                                          |
| R23         | lkΩ              | 145   | Sheild                                                                                                                                                                                                                                                                                                                                                                                                                                                                                                                                                                                                                                                                                                                                                                                                                                                                                                                                                                                                                                                                                                                                                                                                                                                                                                                                                                                                                                                                                                                                                                                                                                                                                                                                                                                                                                                                                                                                                                                                                                                                                                                         |
| R24         | 2.2kn            | 0     | · White                                                                                                                                                                                                                                                                                                                                                                                                                                                                                                                                                                                                                                                                                                                                                                                                                                                                                                                                                                                                                                                                                                                                                                                                                                                                                                                                                                                                                                                                                                                                                                                                                                                                                                                                                                                                                                                                                                                                                                                                                                                                                                                        |
| R25         | 1000             | 7     | Bhile                                                                                                                                                                                                                                                                                                                                                                                                                                                                                                                                                                                                                                                                                                                                                                                                                                                                                                                                                                                                                                                                                                                                                                                                                                                                                                                                                                                                                                                                                                                                                                                                                                                                                                                                                                                                                                                                                                                                                                                                                                                                                                                          |
| CI          | O.IAF            |       | 182, 187 m                                                                                                                                                                                                                                                                                                                                                                                                                                                                                                                                                                                                                                                                                                                                                                                                                                                                                                                                                                                                                                                                                                                                                                                                                                                                                                                                                                                                                                                                                                                                                                                                                                                                                                                                                                                                                                                                                                                                                                                                                                                                                                                     |
|             |                  |       |                                                                                                                                                                                                                                                                                                                                                                                                                                                                                                                                                                                                                                                                                                                                                                                                                                                                                                                                                                                                                                                                                                                                                                                                                                                                                                                                                                                                                                                                                                                                                                                                                                                                                                                                                                                                                                                                                                                                                                                                                                                                                                                                |
| 符号 名称または 品番 |                  |       |                                                                                                                                                                                                                                                                                                                                                                                                                                                                                                                                                                                                                                                                                                                                                                                                                                                                                                                                                                                                                                                                                                                                                                                                                                                                                                                                                                                                                                                                                                                                                                                                                                                                                                                                                                                                                                                                                                                                                                                                                                                                                                                                |
| al HM−77A   |                  |       |                                                                                                                                                                                                                                                                                                                                                                                                                                                                                                                                                                                                                                                                                                                                                                                                                                                                                                                                                                                                                                                                                                                                                                                                                                                                                                                                                                                                                                                                                                                                                                                                                                                                                                                                                                                                                                                                                                                                                                                                                                                                                                                                |
|             |                  |       |                                                                                                                                                                                                                                                                                                                                                                                                                                                                                                                                                                                                                                                                                                                                                                                                                                                                                                                                                                                                                                                                                                                                                                                                                                                                                                                                                                                                                                                                                                                                                                                                                                                                                                                                                                                                                                                                                                                                                                                                                                                                                                                                |
| 事 、         |                  |       |                                                                                                                                                                                                                                                                                                                                                                                                                                                                                                                                                                                                                                                                                                                                                                                                                                                                                                                                                                                                                                                                                                                                                                                                                                                                                                                                                                                                                                                                                                                                                                                                                                                                                                                                                                                                                                                                                                                                                                                                                                                                                                                                |